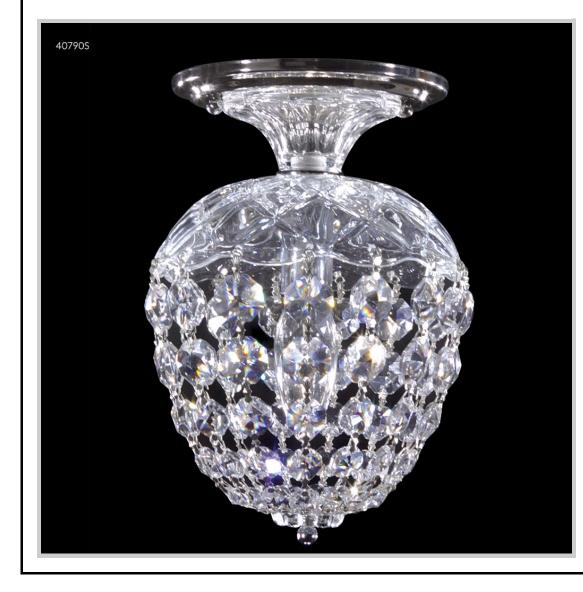

## Model #: 40790S00 Palace Ice Collection

Specifications

SKU: 40790S00 Finish: Silver Crystal: Swarovski crystals (Clear) Arms: N/A Shades: N/A H: 8.0 D/L: 6.0 W: N/A Extends: N/A (inches) Hanging Weight: 4 (lbs) Number of Bulbs: 1 Type of Bulbs: E12 Circuits: 1 Voltage: 120 Max Wattage: 60 LED: N/A *Note: Photo is representative of this model but* may vary in crystal, finish, or shade options.