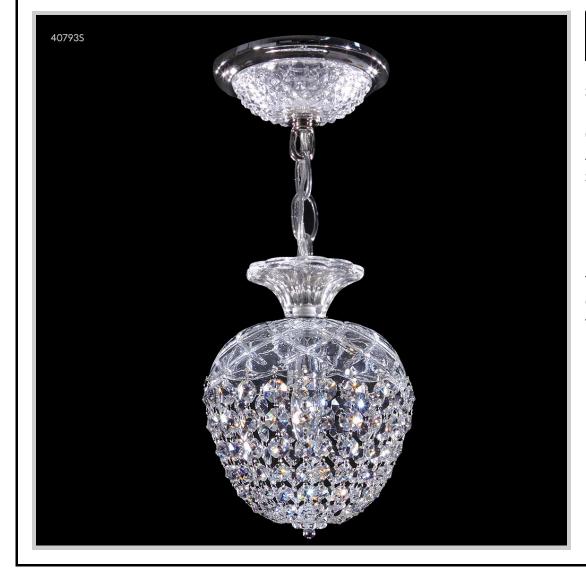

## Model #: 40793S00 **Palace Ice Collection** Specifications SKU: 40793S00 Finish: Silver Crystal: Swarovski crystals (Clear) Arms: N/A Shades: N/A H: 10.0 D/L: 8.0 W: N/A Extends: N/A (inches) Hanging Weight: 6 (lbs) Number of Bulbs: 1 Type of Bulbs: E12 Circuits: 1 Voltage: 120 Max Wattage: 60 LED: N/A *Note: Photo is representative of this model but* may vary in crystal, finish, or shade options.