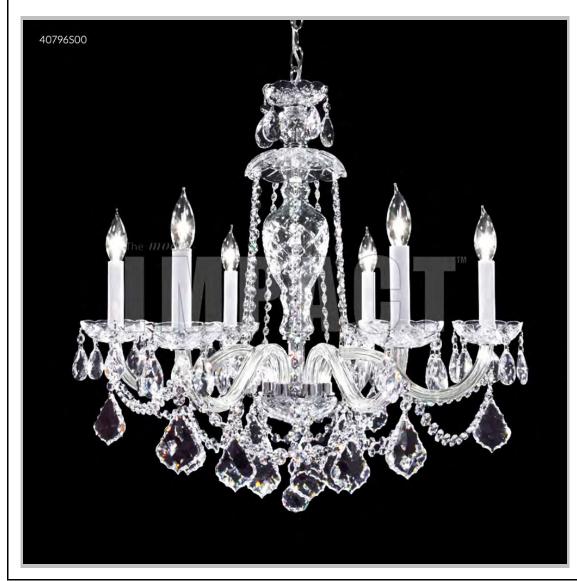

## james r. moder® /moder® IMPACT™ CRYSTAL CHANDELIER Fashion BEVERLY HILLS · NEW YORK · PARIS · LONDON · TOKYO · VANCOUVER

Model #: 40796S00

**Palace Ice Collection** 

**Specifications** 

SKU: 40796S00 Finish: Silver

Crystal: Swarovski crystals (Clear)

Arms: 6 Shades: N/A

H: 25 D/L: 25 W: N/A Extends: N/A (inches)

Hanging Weight: 32 (lbs)

Number of Bulbs: 6 Type of Bulbs: E12

Circuits: 1 Voltage: 120 Max Wattage: 60

LED: N/A

Note: Photo is representative of this model but may vary in crystal, finish, or shade options