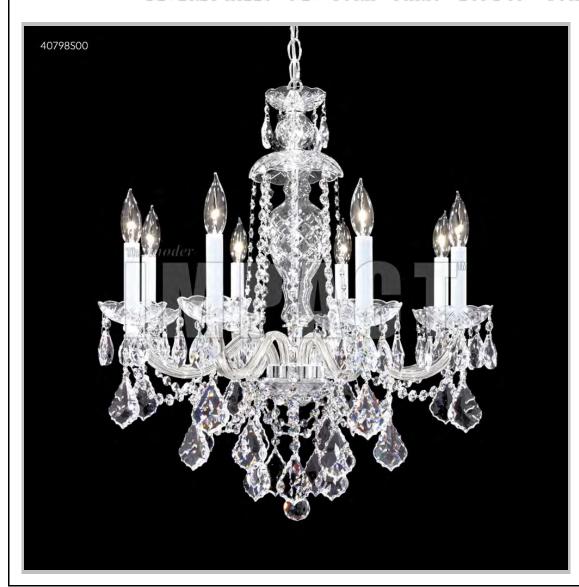

## james r. moder® /moder® IMPACT™ CRYSTAL CHANDELIER Fashion

BEVERLY HILLS • NEW YORK • PARIS • LONDON • TOKYO • VANCOUVER

Model #: 40798S00

**Palace Ice Collection** 

**Specifications** 

SKU: 40798S00 Finish: Silver

Crystal: Swarovski crystals (Clear)

Arms: 8

Shades: N/A

H: 27 D/L: 25 W: N/A Extends: N/A (inches)

Hanging Weight: 38 (lbs)

Number of Bulbs: 8 Type of Bulbs: E12

Circuits: 1 Voltage: 120 Max Wattage: 60

LED: N/A

Note: Photo is representative of this model but may vary in crystal, finish, or shade options