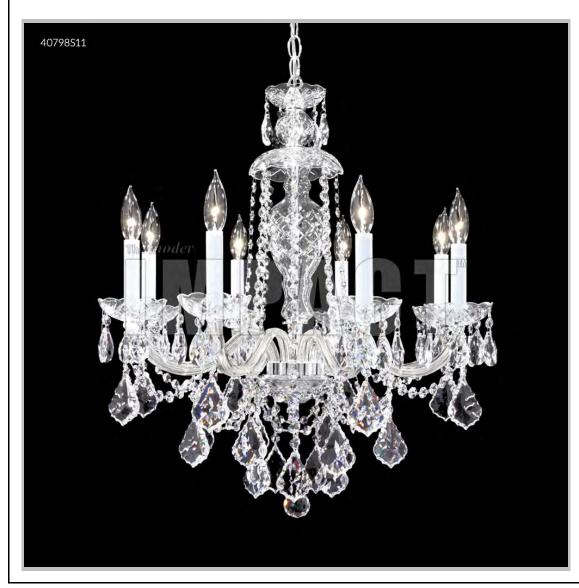

## james r. moder® /moder® IMPACT™ CRYSTAL CHANDELIER Fashion

BEVERLY HILLS • NEW YORK • PARIS • LONDON • TOKYO • VANCOUVER

Model #: 40798S11

**Palace Ice Collection** 

Specifications

SKU: 40798S11 Finish: Silver

Crystal: SPECTRA CRYSTAL by Swarovski -Clear

Arms: 8 Shades: N/A

H: 27 D/L: 25 W: N/A Extends: N/A (inches)

Hanging Weight: 38 (lbs)

Number of Bulbs: 8 Type of Bulbs: E12

Circuits: 1 Voltage: 120 Max Wattage: 60

LED: N/A

Note: Photo is representative of this model but may vary in crystal, finish, or shade options