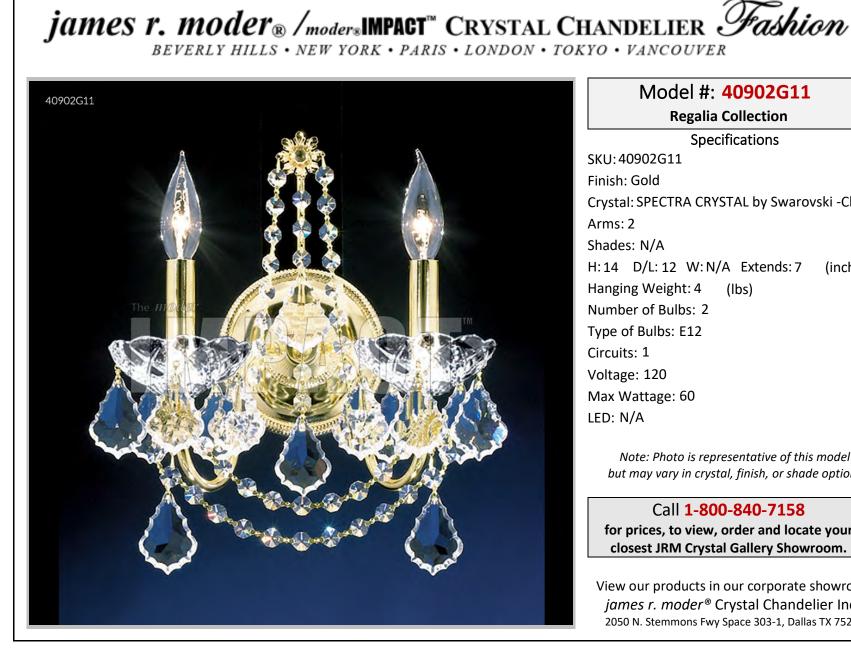

**Regalia Collection Specifications** SKU: 40902G11 Finish: Gold Crystal: SPECTRA CRYSTAL by Swarovski -Clear Arms: 2

Model #: 40902G11

Shades: N/A H:14 D/L:12 W:N/A Extends:7 (inches) Hanging Weight: 4 (lbs) Number of Bulbs: 2 Type of Bulbs: E12 Circuits: 1 Voltage: 120 Max Wattage: 60 LED: N/A

Note: Photo is representative of this model but may vary in crystal, finish, or shade options

Call 1-800-840-7158 for prices, to view, order and locate your closest JRM Crystal Gallery Showroom.

View our products in our corporate showroom james r. moder<sup>®</sup> Crystal Chandelier Inc., 2050 N. Stemmons Fwy Space 303-1, Dallas TX 75207