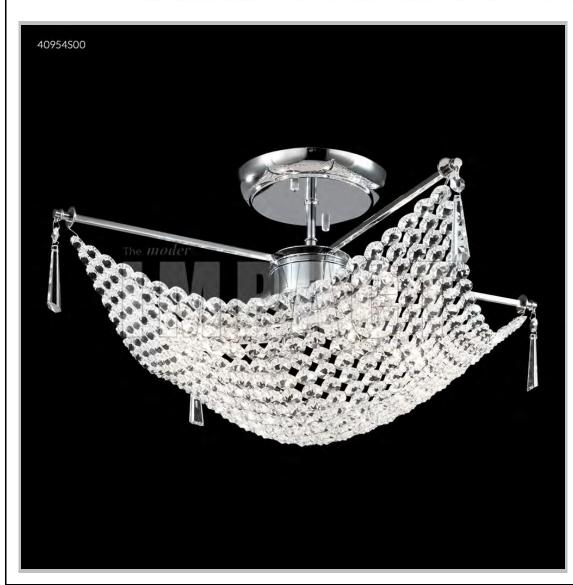

## james r. moder® /moder® IMPACT™ CRYSTAL CHANDELIER Fashion

BEVERLY HILLS • NEW YORK • PARIS • LONDON • TOKYO • VANCOUVER

Model #: 40954S00

**Flush Mount Collection** 

**Specifications** 

SKU: 40954S00 Finish: Silver

Crystal: Swarovski crystals (Clear)

Arms: N/A Shades: N/A

H:11 D/L:20 W:N/A Extends:N/A (inches)

Hanging Weight: 9 (lbs)

Number of Bulbs: 4 Type of Bulbs: E12

Circuits: 1 Voltage: 120 Max Wattage: 60

LED: N/A

Note: Photo is representative of this model but may vary in crystal, finish, or shade options