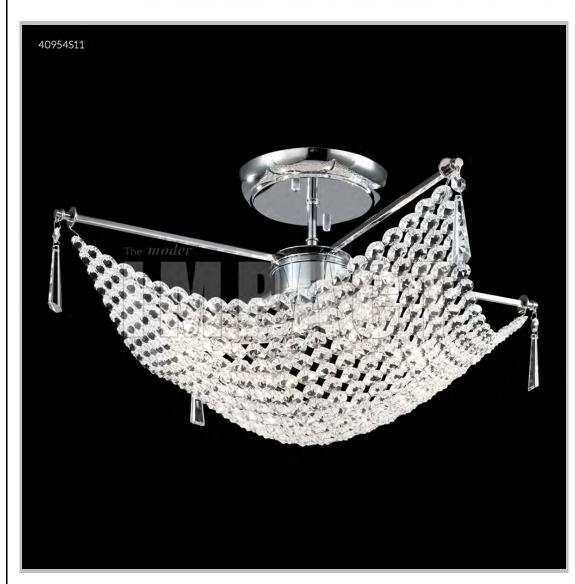

## james r. moder® /moder® IMPACT™ CRYSTAL CHANDELIER Fashion

BEVERLY HILLS • NEW YORK • PARIS • LONDON • TOKYO • VANCOUVER

Model #: 40954S11

**Flush Mount Collection** 

**Specifications** 

SKU: 40954S11 Finish: Silver

Crystal: SPECTRA CRYSTAL by Swarovski -Clear

Arms: N/A Shades: N/A

H:11 D/L:20 W:N/A Extends:N/A (inches)

Hanging Weight: 9 (lbs)

Number of Bulbs: 4 Type of Bulbs: E12

Circuits: 1 Voltage: 120 Max Wattage: 60

LED: N/A

Note: Photo is representative of this model but may vary in crystal, finish, or shade options