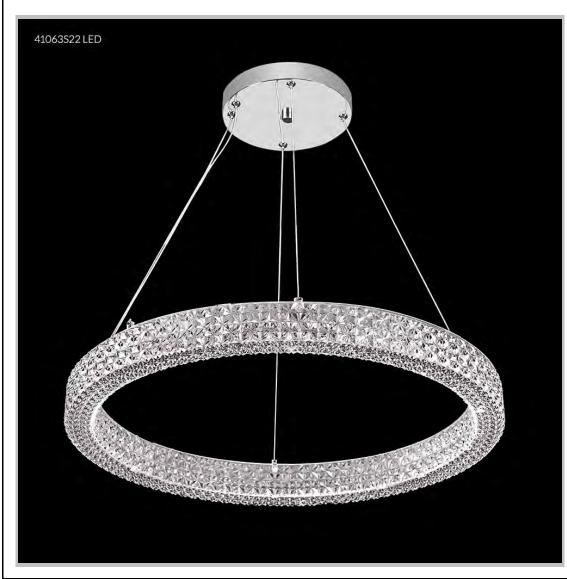

## james r. moder® /moder® IMPACT™ CRYSTAL CHANDELIER Fashion

BEVERLY HILLS • NEW YORK • PARIS • LONDON • TOKYO • VANCOUVER

Model #: 41063S22LED

**Acrylic Collection** 

**Specifications** 

SKU: 41063S22LED

Finish: Silver

Crystal: IMPERIAL Acrylic (Clear)

Arms: N/A Shades: N/A

H:3 D/L: 24 W: N/A Extends: N/A (inches)

Hanging Weight: 7 (lbs)

Number of Bulbs: 1

Type of Bulbs: LED STRIP 3000K

Circuits: 1 Voltage: 120 Max Wattage: 40 LED: 3000K, Dimmable

Note: Photo is representative of this model but may vary in crystal, finish, or shade options