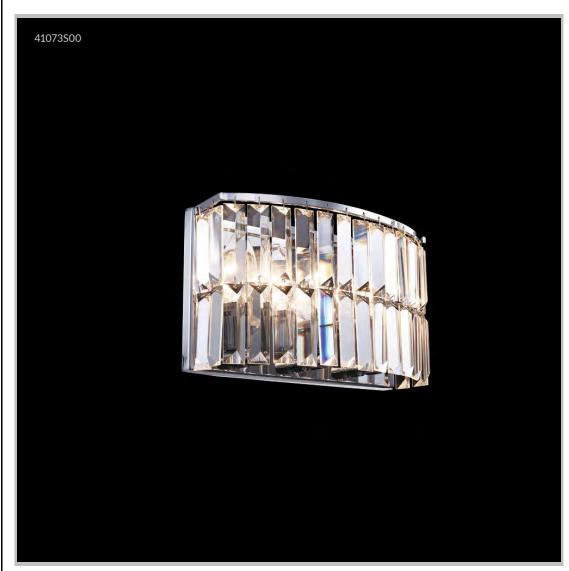

## james r. moder® /moder®IMPACT™ CRYSTAL CHANDELIER Fashion

BEVERLY HILLS • NEW YORK • PARIS • LONDON • TOKYO • VANCOUVER

Model #: 41073S00

Vanity Light Collection

**Specifications** 

SKU: 41073S00 Finish: Silver

Crystal: Swarovski crystals (Clear)

Arms: N/A Shades: N/A

H:7 D/L:11 W:N/A Extends:4 (inches)

Hanging Weight: 4 (lbs)

Number of Bulbs: 3 Type of Bulbs: E12

Circuits: 1 Voltage: 120 Max Wattage: 60

LED: N/A

Note: Photo is representative of this model but may vary in crystal, finish, or shade options