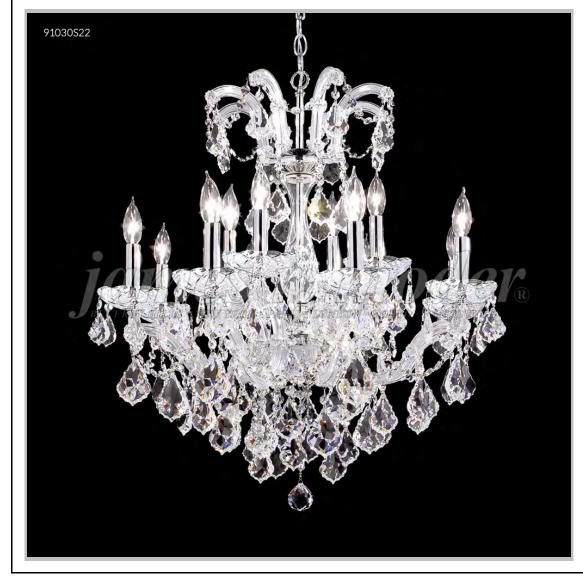

## Model #: 91030GL2X

Maria Theresa Grand Collection

Specifications SKU: 91030GL2X Finish: Gold Lustre Crystal: IMPERIAL Crystal (Clear) Trad'l Trim Arms: 12 Shades: N/A H: 24 D/L: 26 W: N/A Extends: N/A (inches) Hanging Weight: 31 (Ibs) Number of Bulbs: 12 Type of Bulbs: E12 Circuits: 1 Voltage: 120 Max Wattage: 60 LED: N/A

Note: Photo is representative of this model but may vary in crystal, finish, or shade options

Call **1-800-840-7158** for prices, to view, order and locate your closest JRM Crystal Gallery Showroom.

View our products in our corporate showroom *james r. moder*<sup>®</sup> Crystal Chandelier Inc., 2050 N. Stemmons Fwy Space 303-1, Dallas TX 75207