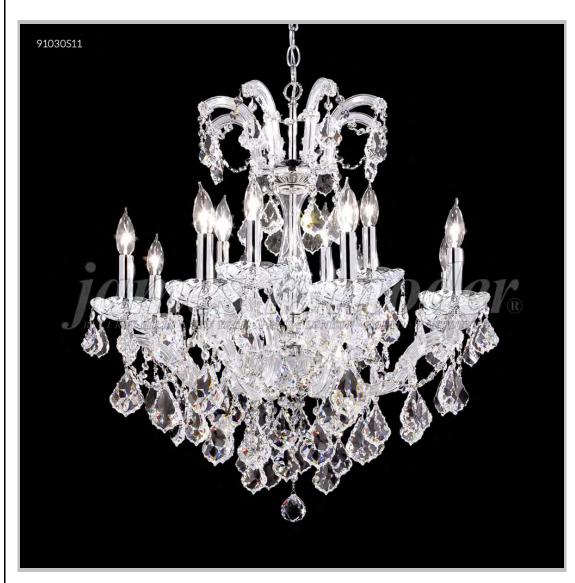

## james r. moder® /moder® IMPACT™ CRYSTAL CHANDELIER Fashion

BEVERLY HILLS • NEW YORK • PARIS • LONDON • TOKYO • VANCOUVER

Model #: 91030S11

**Maria Theresa Grand Collection** 

Specifications

SKU: 91030S11 Finish: Silver

Crystal: SPECTRA CRYSTAL by Swarovski -Clear

Arms: 12 Shades: N/A

H: 24 D/L: 26 W: N/A Extends: N/A (inches)

Hanging Weight: 31 (lbs)

Number of Bulbs: 12 Type of Bulbs: E12

Circuits: 1 Voltage: 120 Max Wattage: 60

LED: N/A

Note: Photo is representative of this model but may vary in crystal, finish, or shade options