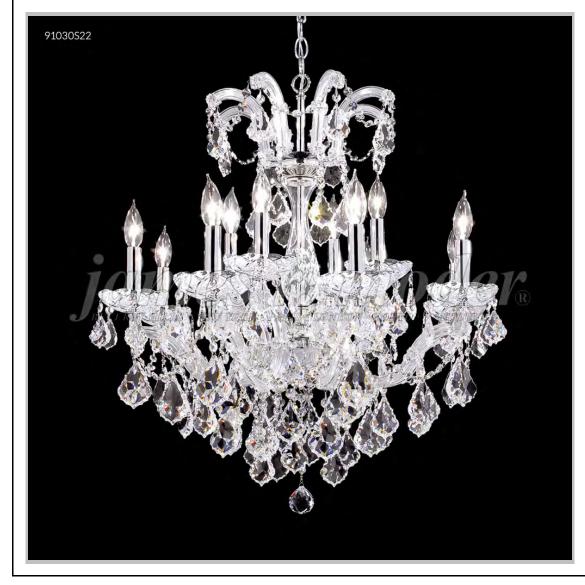

## Model #: 91030S2X

**Maria Theresa Grand Collection** 

Specifications SKU: 91030S2X Finish: Silver Crystal: IMPERIAL Crystal (Clear) Trad'l Trim Arms: 12 Shades: N/A H: 24 D/L: 26 W: N/A Extends: N/A (inches) Hanging Weight: 31 (Ibs) Number of Bulbs: 12 Type of Bulbs: E12 Circuits: 1 Voltage: 120 Max Wattage: 60 LED: N/A

Note: Photo is representative of this model but may vary in crystal, finish, or shade options

Call **1-800-840-7158** for prices, to view, order and locate your closest JRM Crystal Gallery Showroom.

View our products in our corporate showroom *james r. moder*<sup>®</sup> Crystal Chandelier Inc., 2050 N. Stemmons Fwy Space 303-1, Dallas TX 75207