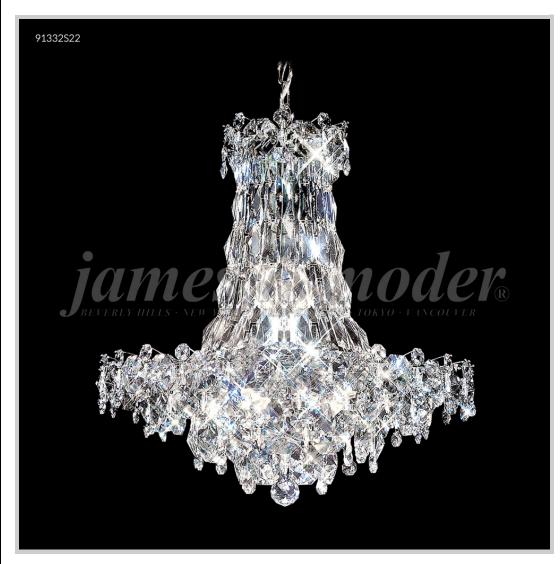

## james r. moder | /moder | IMPACT | CRYSTAL CHANDELIER Fashion

BEVERLY HILLS • NEW YORK • PARIS • LONDON • TOKYO • VANCOUVER

Model #: 91332S22 **Continental Fashion Collection** 

**Specifications** 

SKU: 91332S22 Finish: Silver

Crystal: IMPERIAL Crystal (Clear)

Arms: N/A Shades: N/A

H: 27 D/L: 25 W: N/A Extends: N/A (inches)

Hanging Weight: 47 (lbs) Number of Bulbs: 16 Type of Bulbs: E12

Circuits: 1 Voltage: 120 Max Wattage: 60

LED: N/A

Note: Photo is representative of this model but may vary in crystal, finish, or shade options.