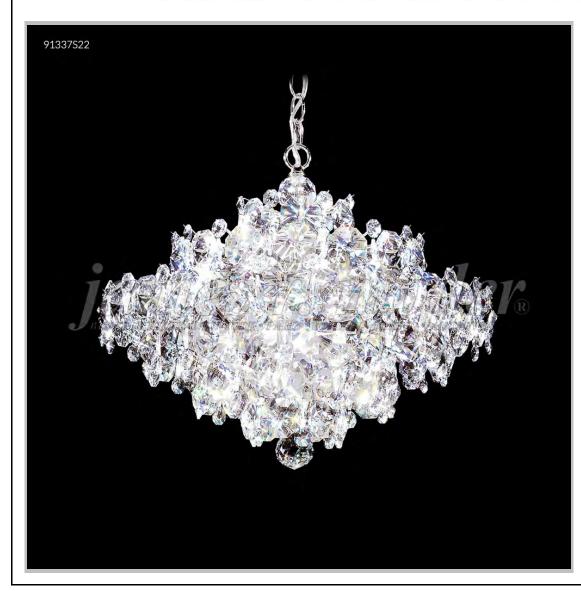

## james r. moder® /moder® IMPACT™ CRYSTAL CHANDELIER Fashion BEVERLY HILLS · NEW YORK · PARIS · LONDON · TOKYO · VANCOUVER

Model #: 91337S22

**Continental Fashion Collection** 

**Specifications** 

SKU: 91337S22 Finish: Silver

Crystal: IMPERIAL Crystal (Clear)

Arms: N/A Shades: N/A

H:17 D/L:21 W:N/A Extends:N/A (inches)

Hanging Weight: 34 (lbs)

Number of Bulbs: 13 Type of Bulbs: E12

Circuits: 1 Voltage: 120 Max Wattage: 60

LED: N/A

Note: Photo is representative of this model but may vary in crystal, finish, or shade options