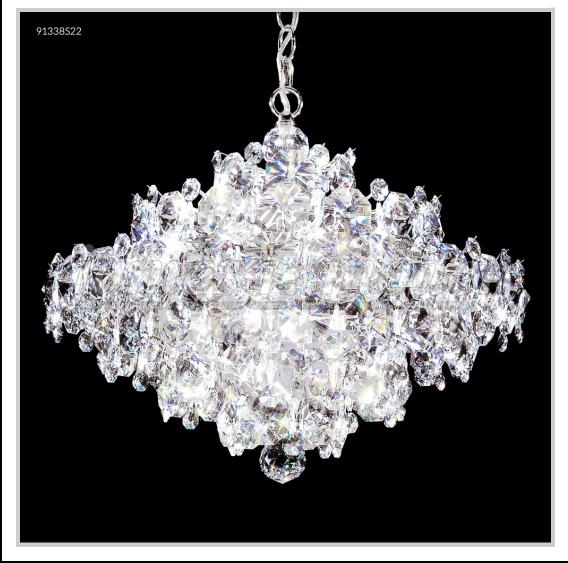

## Model #: 91338S22 Continental Fashion Collection

Specifications SKU: 91338S22 Finish: Silver Crystal: IMPERIAL Crystal (Clear) Arms: N/A Shades: N/A H: 21 D/L: 25 W: N/A Extends: N/A (inches) Hanging Weight: 40 (lbs) Number of Bulbs: 25 Type of Bulbs: E12 Circuits: 1 Voltage: 120 Max Wattage: 60 LED: N/A

Note: Photo is representative of this model but may vary in crystal, finish, or shade options.

Call 1-800-840-7158 for prices, to view, order and locate your closest JRM Crystal Gallery Showroom.

View our products in our corporate showroom *james r. moder*<sup>®</sup> Crystal Chandelier Inc. 2050 N. Stemmons Fwy Space 303-1, Dallas TX 75207