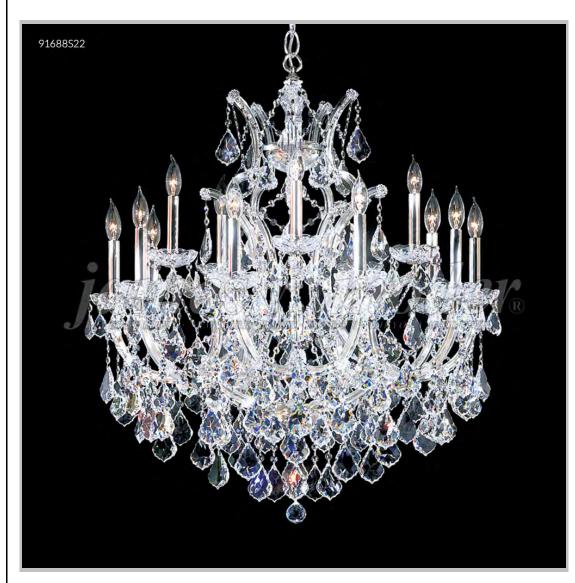

## james r. moder® /moder® IMPACT™ CRYSTAL CHANDELIER Fashion

BEVERLY HILLS • NEW YORK • PARIS • LONDON • TOKYO • VANCOUVER

Model #: 91688GL22

**Maria Theresa Grand Collection** 

**Specifications** 

SKU: 91688GL22 Finish: Gold Lustre

Crystal: IMPERIAL Crystal (Clear)

Arms: 15 Shades: N/A

H:37 D/L:31 W:N/A Extends:N/A (inches)

Hanging Weight: 48 (lbs)

Number of Bulbs: 16 Type of Bulbs: E12

Circuits: 1 Voltage: 120 Max Wattage: 60

LED: N/A

Note: Photo is representative of this model but may vary in crystal, finish, or shade options