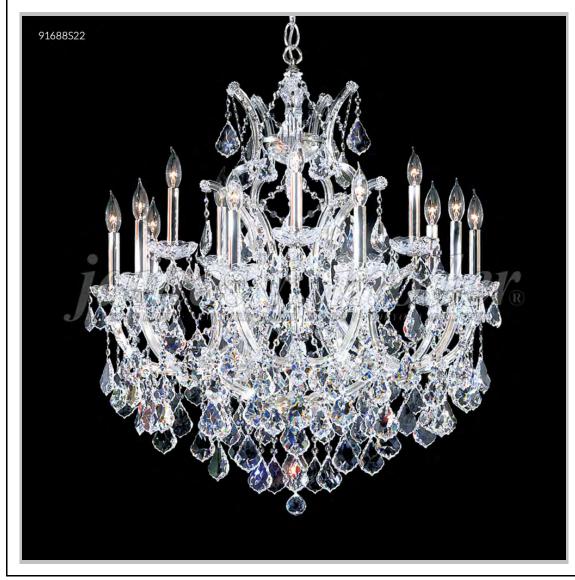

## james r. moder® /moder® IMPACT™ CRYSTAL CHANDELIER Fashion BEVERLY HILLS · NEW YORK · PARIS · LONDON · TOKYO · VANCOUVER

Model #: 91688GL2GT

**Maria Theresa Grand Collection** 

**Specifications** 

SKU: 91688GL2GT Finish: Gold Lustre

Crystal: IMPERIAL Crystal (Golden Teak)

Arms: 15 Shades: N/A

H:37 D/L:31 W:N/A Extends:N/A (inches)

Hanging Weight: 48 (lbs)

Number of Bulbs: 16 Type of Bulbs: E12

Circuits: 1 Voltage: 120 Max Wattage: 60

LED: N/A

Note: Photo is representative of this model but may vary in crystal, finish, or shade options