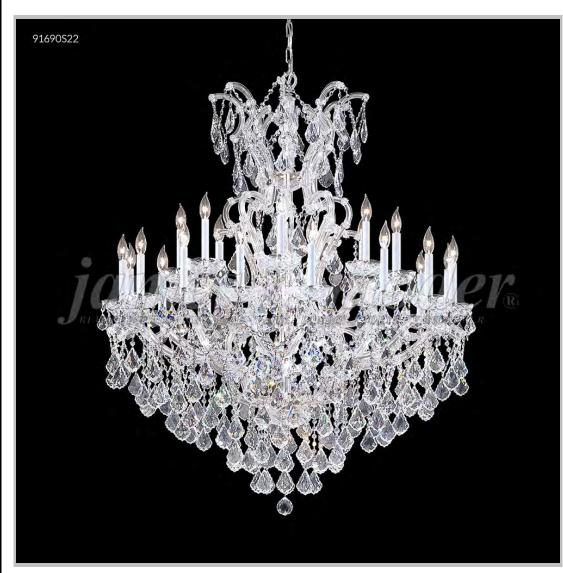

## james r. moder® /moder® IMPACT™ CRYSTAL CHANDELIER Fashion

Model #: 91690GL2GTX

**Maria Theresa Grand Collection** 

**Specifications** 

SKU: 91690GL2GTX Finish: Gold Lustre

Crystal: IMPERIAL (Golden Teak) Trad'l Trim

Arms: 24 Shades: N/A

H:54 D/L:46 W: N/A Extends: N/A (inches)

Hanging Weight: 110 (lbs)

Number of Bulbs: 25 Type of Bulbs: E12

Circuits: 2 Voltage: 120 Max Wattage: 60

LED: N/A

Note: Photo is representative of this model but may vary in crystal, finish, or shade options