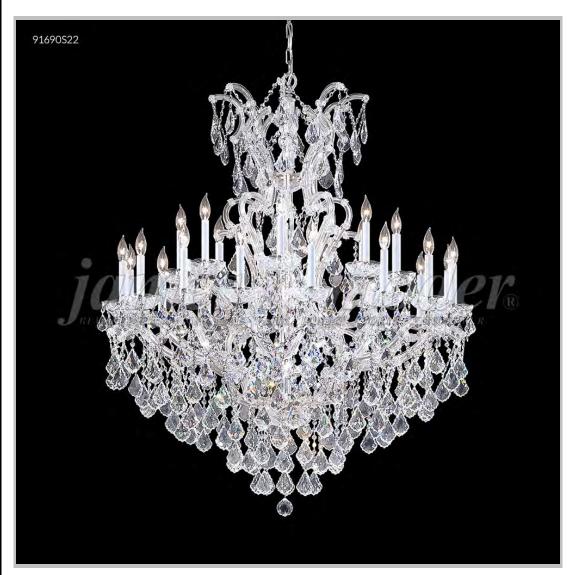

## james r. moder® /moder® IMPACT™ CRYSTAL CHANDELIER Fashion

Model #: 91690GL2X

**Maria Theresa Grand Collection** 

Specifications

SKU: 91690GL2X Finish: Gold Lustre

Crystal: IMPERIAL Crystal (Clear) Trad'l Trim

Arms: 24 Shades: N/A

H:54 D/L:46 W: N/A Extends: N/A (inches)

Hanging Weight: 110 (lbs)

Number of Bulbs: 25 Type of Bulbs: E12

Circuits: 2 Voltage: 120 Max Wattage: 60

LED: N/A

Note: Photo is representative of this model but may vary in crystal, finish, or shade options