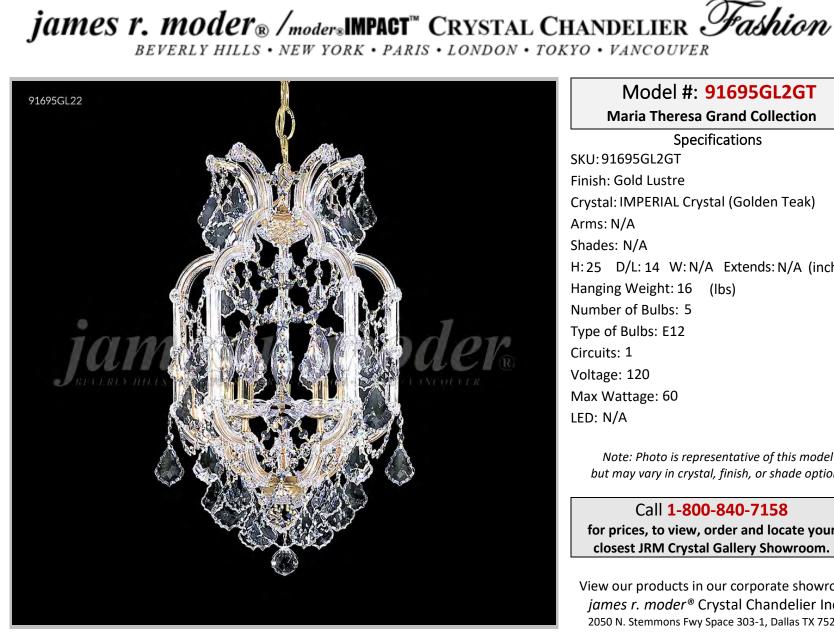

## Model #: 91695GL2GT

**Maria Theresa Grand Collection** 

**Specifications** SKU: 91695GL2GT Finish: Gold Lustre Crystal: IMPERIAL Crystal (Golden Teak) Arms: N/A Shades: N/A H: 25 D/L: 14 W: N/A Extends: N/A (inches) Hanging Weight: 16 (lbs) Number of Bulbs: 5 Type of Bulbs: E12 Circuits: 1 Voltage: 120 Max Wattage: 60 LED: N/A

Note: Photo is representative of this model but may vary in crystal, finish, or shade options

Call 1-800-840-7158 for prices, to view, order and locate your closest JRM Crystal Gallery Showroom.

View our products in our corporate showroom james r. moder<sup>®</sup> Crystal Chandelier Inc., 2050 N. Stemmons Fwy Space 303-1, Dallas TX 75207