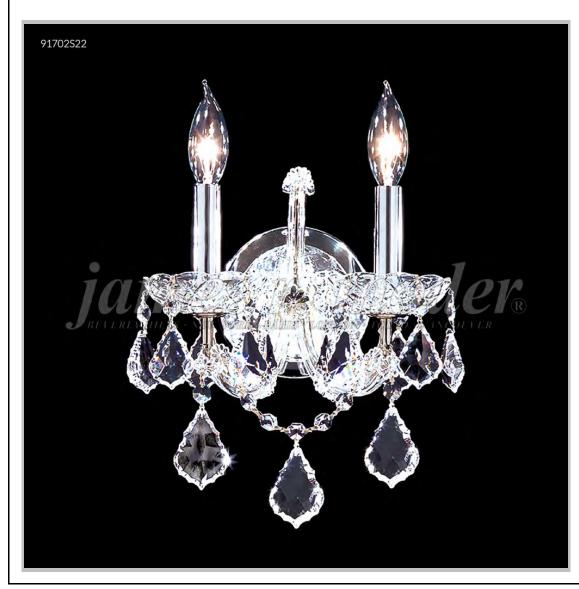

## james r. moder® /moder® IMPACT™ CRYSTAL CHANDELIER Fashion BEVERLY HILLS · NEW YORK · PARIS · LONDON · TOKYO · VANCOUVER

Model #: 91702S0T

**Maria Theresa Grand Collection** 

**Specifications** 

SKU: 91702S0T Finish: Silver

Crystal: Swarovski crystals (Golden Teak)

Arms: 2 Shades: N/A

H:14 D/L:10 W:N/A Extends:9 (inches)

Hanging Weight: 3 (lbs)

Number of Bulbs: 2 Type of Bulbs: E12

Circuits: 1 Voltage: 120 Max Wattage: 60

LED: N/A

Note: Photo is representative of this model but may vary in crystal, finish, or shade options