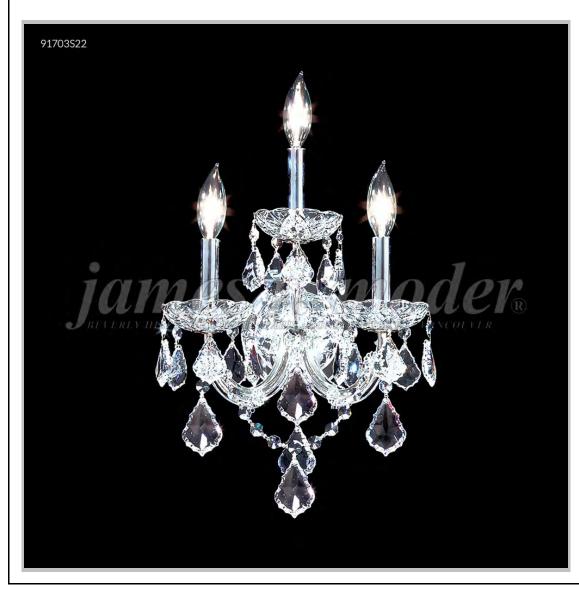

## james r. moder® /moder® IMPACT™ CRYSTAL CHANDELIER Fashion BEVERLY HILLS · NEW YORK · PARIS · LONDON · TOKYO · VANCOUVER

Model #: 91703GL00

**Maria Theresa Grand Collection** 

**Specifications** 

SKU: 91703GL00 Finish: Gold Lustre

Crystal: Swarovski crystals (Clear)

Arms: 3

Shades: N/A

H: 19 D/L: 11 W: N/A Extends: 10 (inches)

Hanging Weight: 7 (lbs)

Number of Bulbs: 3 Type of Bulbs: E12

Circuits: 1 Voltage: 120 Max Wattage: 60

LED: N/A

Note: Photo is representative of this model but may vary in crystal, finish, or shade options