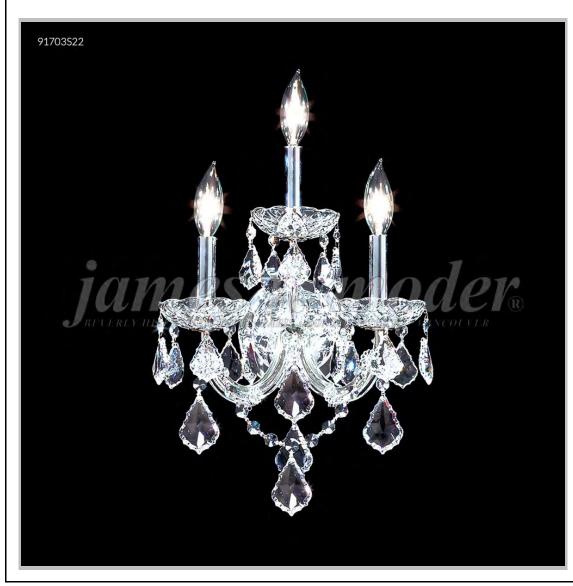

## james r. moder® /moder® IMPACT™ CRYSTAL CHANDELIER Fashion BEVERLY HILLS · NEW YORK · PARIS · LONDON · TOKYO · VANCOUVER

Model #: 91703S2GTX

**Maria Theresa Grand Collection** 

**Specifications** 

SKU:91703S2GTX

Finish: Silver

Crystal: IMPERIAL (Golden Teak) Trad'l Trim

Arms: 3

Shades: N/A

H: 19 D/L: 11 W: N/A Extends: 10 (inches)

Hanging Weight: 7 (lbs)

Number of Bulbs: 3 Type of Bulbs: E12

Circuits: 1 Voltage: 120 Max Wattage: 60

LED: N/A

Note: Photo is representative of this model but may vary in crystal, finish, or shade options