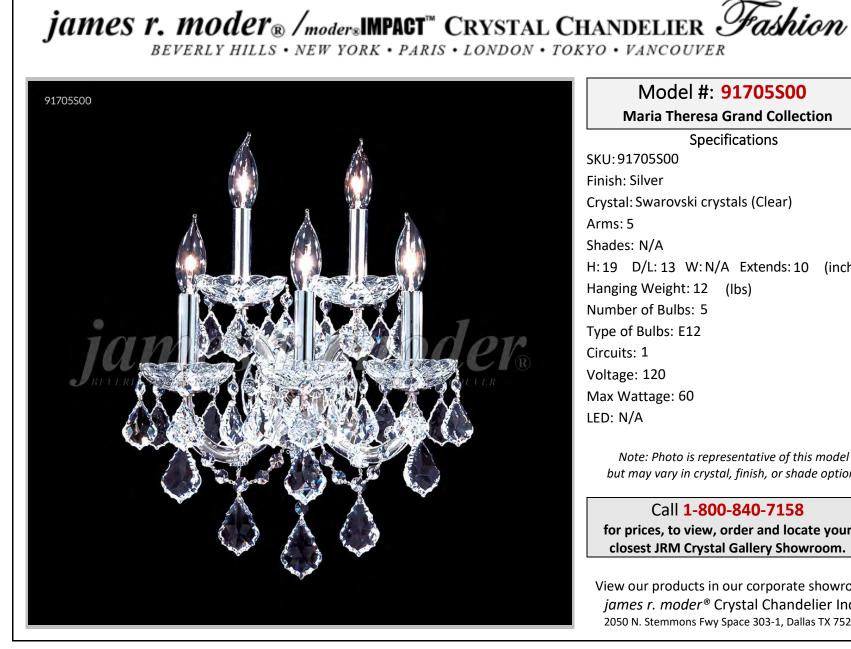

## Model #: 91705S00

**Maria Theresa Grand Collection** 

**Specifications** SKU:91705S00 Finish: Silver Crystal: Swarovski crystals (Clear) Arms: 5 Shades: N/A H: 19 D/L: 13 W: N/A Extends: 10 (inches) Hanging Weight: 12 (lbs) Number of Bulbs: 5 Type of Bulbs: E12 Circuits: 1 Voltage: 120 Max Wattage: 60 LED: N/A

Note: Photo is representative of this model but may vary in crystal, finish, or shade options

Call 1-800-840-7158 for prices, to view, order and locate your closest JRM Crystal Gallery Showroom.

View our products in our corporate showroom james r. moder<sup>®</sup> Crystal Chandelier Inc., 2050 N. Stemmons Fwy Space 303-1, Dallas TX 75207