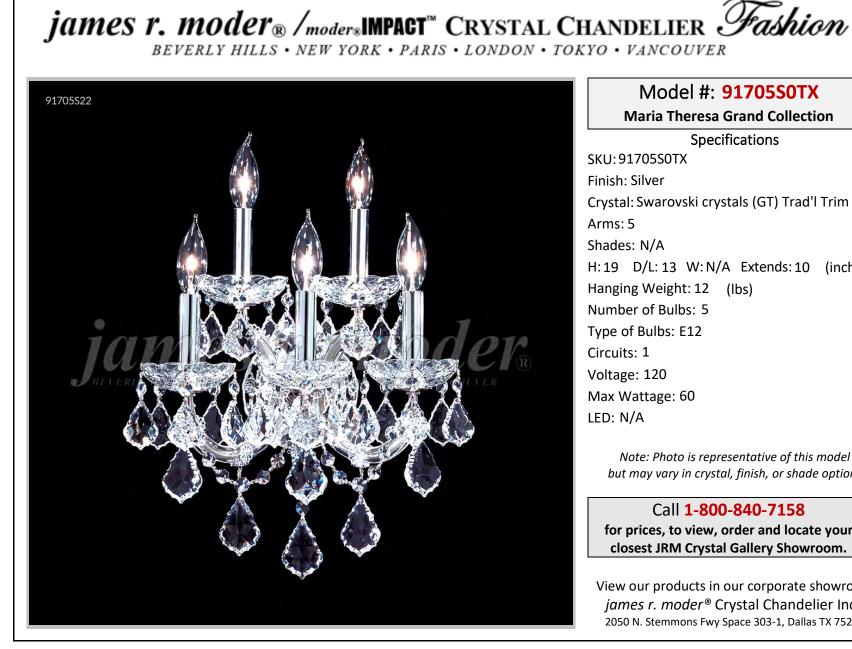

## Model #: 91705S0TX

**Maria Theresa Grand Collection** 

**Specifications** SKU:91705S0TX Finish: Silver Crystal: Swarovski crystals (GT) Trad'l Trim Arms: 5 Shades: N/A H: 19 D/L: 13 W: N/A Extends: 10 (inches) Hanging Weight: 12 (lbs) Number of Bulbs: 5 Type of Bulbs: E12 Circuits: 1 Voltage: 120 Max Wattage: 60 LED: N/A

Note: Photo is representative of this model but may vary in crystal, finish, or shade options

Call 1-800-840-7158 for prices, to view, order and locate your closest JRM Crystal Gallery Showroom.

View our products in our corporate showroom james r. moder<sup>®</sup> Crystal Chandelier Inc., 2050 N. Stemmons Fwy Space 303-1, Dallas TX 75207