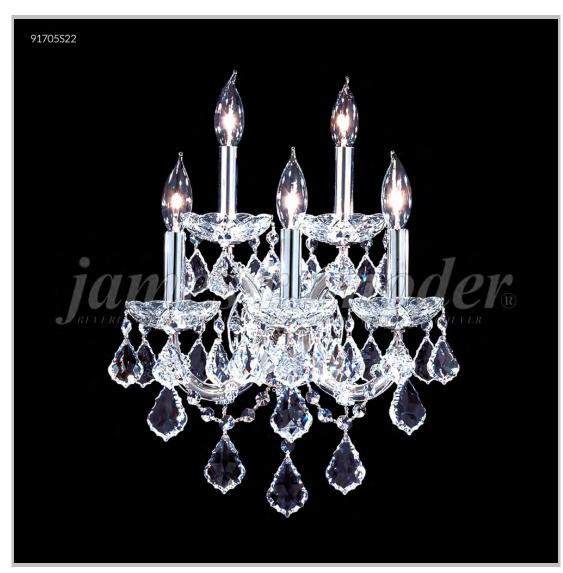

## james r. moder® /moder® IMPACT™ CRYSTAL CHANDELIER Fashion

BEVERLY HILLS • NEW YORK • PARIS • LONDON • TOKYO • VANCOUVER

Model #: 91705S2X

**Maria Theresa Grand Collection** 

**Specifications** 

SKU: 91705S2X Finish: Silver

Crystal: IMPERIAL Crystal (Clear) Trad'l Trim

Arms: 5 Shades: N/A

H:19 D/L:13 W:N/A Extends:10 (inches)

Hanging Weight: 12 (lbs)

Number of Bulbs: 5 Type of Bulbs: E12

Circuits: 1 Voltage: 120 Max Wattage: 60

LED: N/A

Note: Photo is representative of this model but may vary in crystal, finish, or shade options