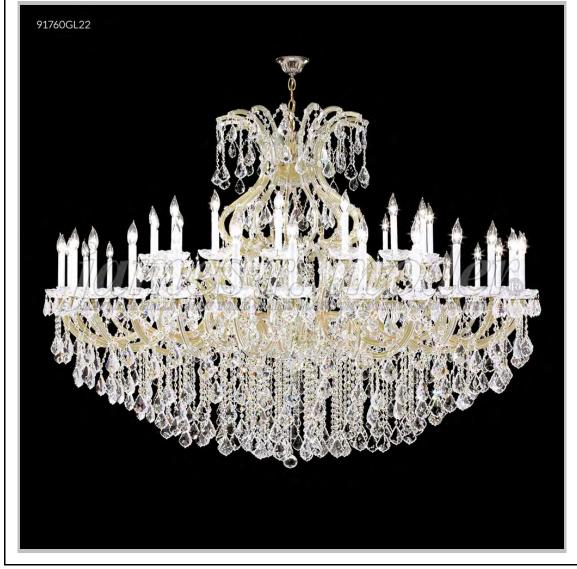

## Model #: 91760GL0TX

**Maria Theresa Grand Collection** 

Specifications SKU: 91760GL0TX Finish: Gold Lustre Crystal: Swarovski crystals (GT) Trad'l Trim Arms: 48 Shades: N/A H: 57 D/L: 77 W: N/A Extends: N/A (inches) Hanging Weight: 325 (Ibs) Number of Bulbs: 49 Type of Bulbs: E12 Circuits: 3 Voltage: 120 Max Wattage: 60 LED: N/A

Note: Photo is representative of this model but may vary in crystal, finish, or shade options

Call **1-800-840-7158** for prices, to view, order and locate your closest JRM Crystal Gallery Showroom.

View our products in our corporate showroom *james r. moder*<sup>®</sup> Crystal Chandelier Inc., 2050 N. Stemmons Fwy Space 303-1, Dallas TX 75207