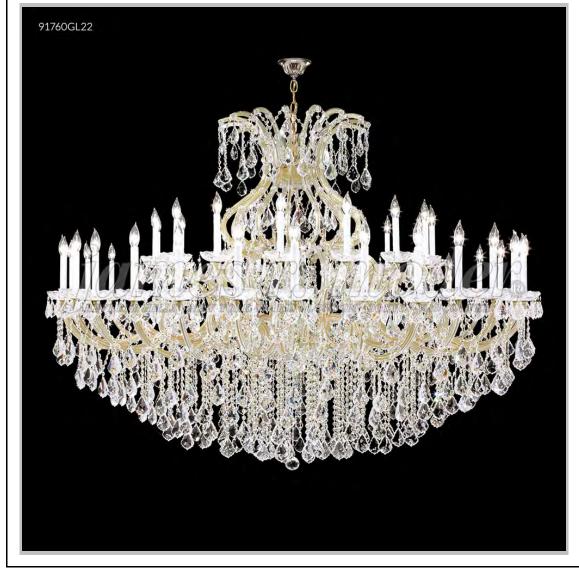

## Model #: **91760S0TX**

**Maria Theresa Grand Collection** 

Specifications SKU: 91760S0TX Finish: Silver Crystal: Swarovski crystals (GT) Trad'l Trim Arms: 48 Shades: N/A H: 57 D/L: 77 W: N/A Extends: N/A (inches) Hanging Weight: 325 (Ibs) Number of Bulbs: 49 Type of Bulbs: E12 Circuits: 3 Voltage: 120 Max Wattage: 60 LED: N/A

Note: Photo is representative of this model but may vary in crystal, finish, or shade options

Call **1-800-840-7158** for prices, to view, order and locate your closest JRM Crystal Gallery Showroom.

View our products in our corporate showroom *james r. moder*<sup>®</sup> Crystal Chandelier Inc., 2050 N. Stemmons Fwy Space 303-1, Dallas TX 75207