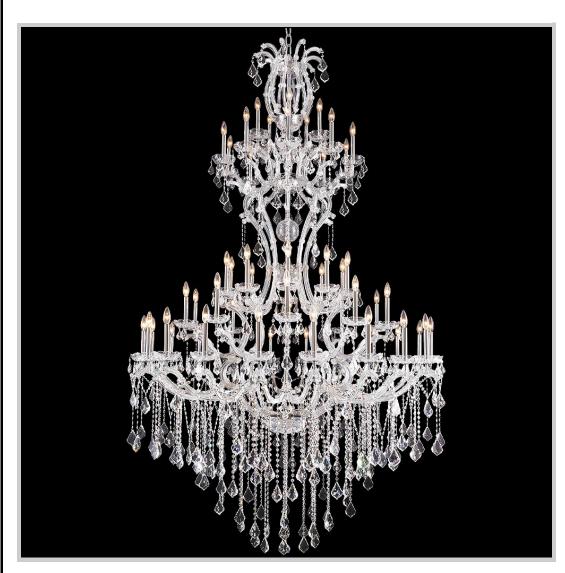

## james r. moder / moder | Impact Territary Crystal Chandelier Fashion

BEVERLY HILLS • NEW YORK • PARIS • LONDON • TOKYO • VANCOUVER

Model #: 91765S0T **Maria Theresa Grand Collection** 

**Specifications** 

SKU: 91765S0T Finish: Silver

Crystal: Swarovski crystals (Golden Teak)

Arms: 48 Shades: N/A

H: 60.0 D/L: 96.0 W: N/A

Extends: N/A (inches) Hanging Weight: 264 (lbs)

Number of Bulbs: 57 Type of Bulbs: E12

Circuits: 2 Voltage: 120 Max Wattage: 40

LED: N/A

Note: Photo is representative of this model but may vary in crystal, finish, or shade options.