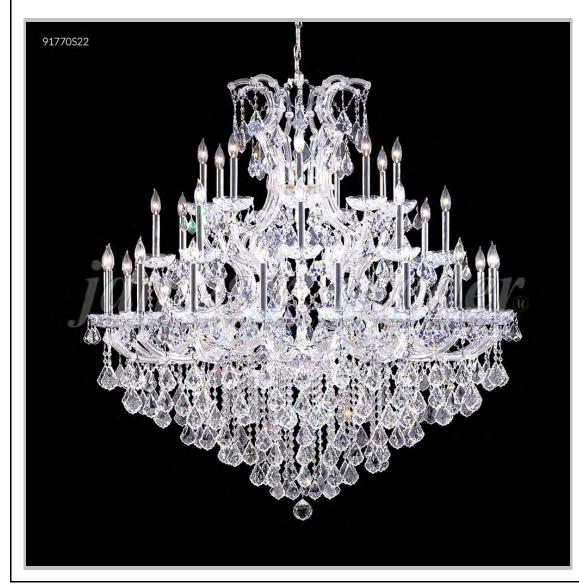

## james r. moder® /moder® IMPACT™ CRYSTAL CHANDELIER Fashion BEVERLY HILLS · NEW YORK · PARIS · LONDON · TOKYO · VANCOUVER

Model #: 91770GL00

**Maria Theresa Grand Collection** 

**Specifications** 

SKU: 91770GL00 Finish: Gold Lustre

Crystal: Swarovski crystals (Clear)

Arms: 36 Shades: N/A

H:54 D/L:54 W: N/A Extends: N/A (inches)

Hanging Weight: 187 (lbs)

Number of Bulbs: 37 Type of Bulbs: E12

Circuits: 2 Voltage: 120 Max Wattage: 60

LED: N/A

Note: Photo is representative of this model but may vary in crystal, finish, or shade options