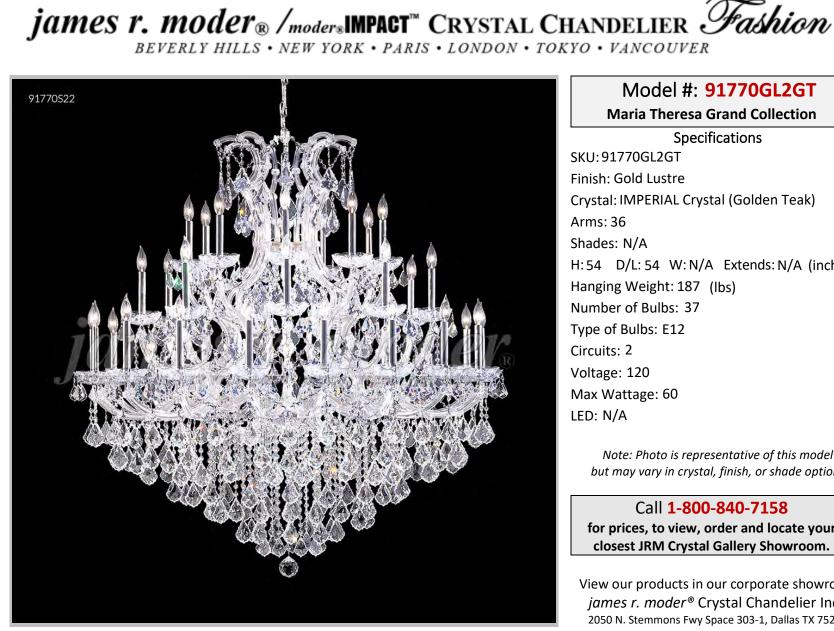

## Model #: 91770GL2GT **Maria Theresa Grand Collection**

**Specifications** SKU:91770GL2GT Finish: Gold Lustre Crystal: IMPERIAL Crystal (Golden Teak) Arms: 36 Shades: N/A H:54 D/L:54 W:N/A Extends: N/A (inches) Hanging Weight: 187 (lbs) Number of Bulbs: 37 Type of Bulbs: E12 Circuits: 2 Voltage: 120 Max Wattage: 60 LED: N/A

Note: Photo is representative of this model but may vary in crystal, finish, or shade options

Call 1-800-840-7158 for prices, to view, order and locate your closest JRM Crystal Gallery Showroom.

View our products in our corporate showroom james r. moder<sup>®</sup> Crystal Chandelier Inc., 2050 N. Stemmons Fwy Space 303-1, Dallas TX 75207