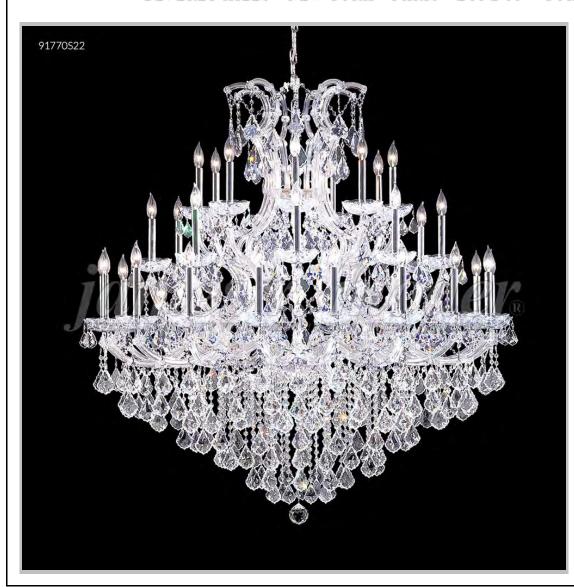

## james r. moder® /moder® IMPACT™ CRYSTAL CHANDELIER Fashion

BEVERLY HILLS • NEW YORK • PARIS • LONDON • TOKYO • VANCOUVER

Model #: 91770GL2X

**Maria Theresa Grand Collection** 

**Specifications** 

SKU: 91770GL2X Finish: Gold Lustre

Crystal: IMPERIAL Crystal (Clear) Trad'l Trim

Arms: 36 Shades: N/A

H:54 D/L:54 W: N/A Extends: N/A (inches)

Hanging Weight: 187 (lbs)

Number of Bulbs: 37 Type of Bulbs: E12

Circuits: 2 Voltage: 120 Max Wattage: 60

LED: N/A

Note: Photo is representative of this model but may vary in crystal, finish, or shade options