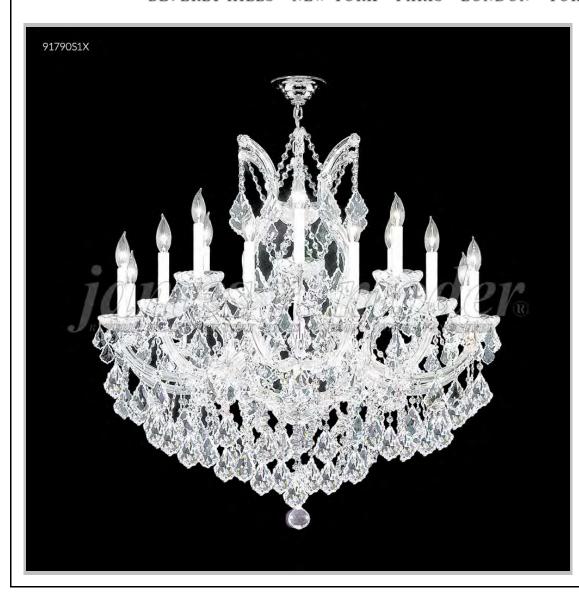

## james r. moder® /moder® IMPACT™ CRYSTAL CHANDELIER Fashion BEVERLY HILLS · NEW YORK · PARIS · LONDON · TOKYO · VANCOUVER

Model #: 91790S1X

**Maria Theresa Grand Collection** 

**Specifications** 

SKU: 91790S1X Finish: Silver

Crystal: SPECTRA CRYSTAL (Clear) Trad'l Trim

Arms: 18 Shades: N/A

H:37 D/L:37 W: N/A Extends: N/A (inches)

Hanging Weight: 66 (lbs)

Number of Bulbs: 19 Type of Bulbs: E12

Circuits: 2 Voltage: 120 Max Wattage: 60

LED: N/A

Note: Photo is representative of this model but may vary in crystal, finish, or shade options