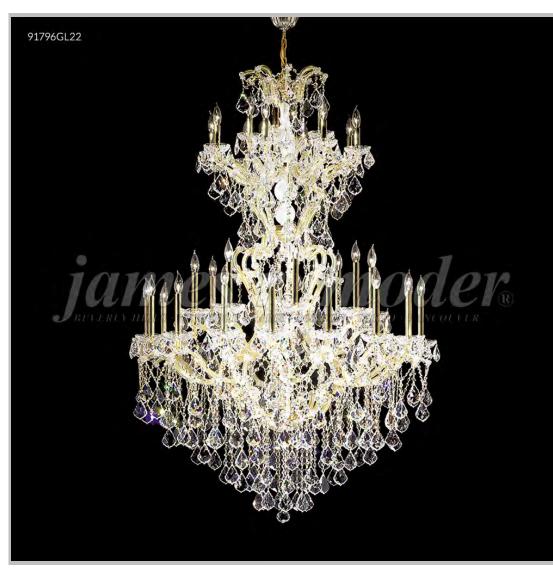

## james r. moder® /moder® IMPACT™ CRYSTAL CHANDELIER Fashion

Model #: 91796GL0T

**Maria Theresa Grand Collection** 

**Specifications** 

SKU: 91796GL0T Finish: Gold Lustre

Crystal: Swarovski crystals (Golden Teak)

Arms: 36 Shades: N/A

H: 65 D/L: 46 W: N/A Extends: N/A (inches)

Hanging Weight: 149 (lbs)

Number of Bulbs: 37 Type of Bulbs: E12

Circuits: 2 Voltage: 120 Max Wattage: 60

LED: N/A

Note: Photo is representative of this model but may vary in crystal, finish, or shade options