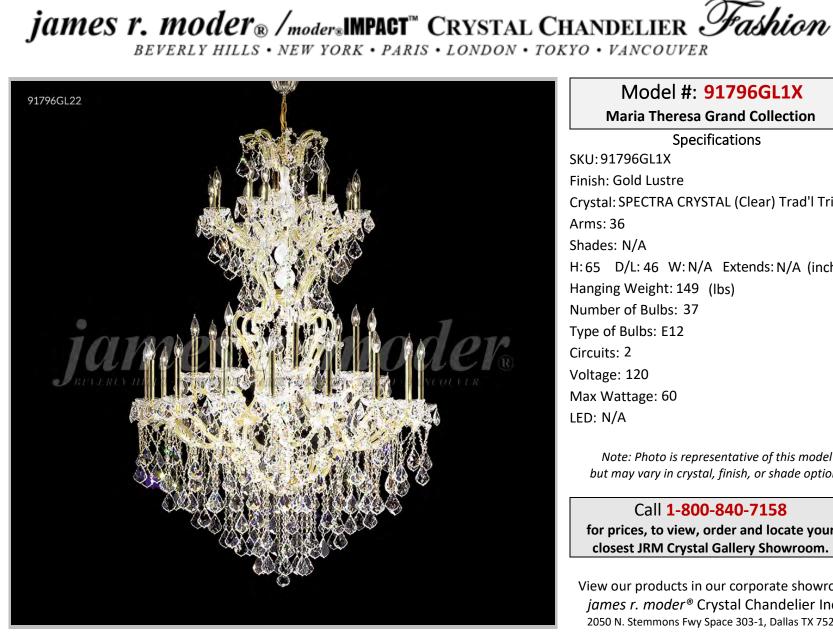

## Model #: **91796GL1X**

**Maria Theresa Grand Collection** 

**Specifications** SKU:91796GL1X Finish: Gold Lustre Crystal: SPECTRA CRYSTAL (Clear) Trad'l Trim Arms: 36 Shades: N/A H:65 D/L:46 W:N/A Extends: N/A (inches) Hanging Weight: 149 (lbs) Number of Bulbs: 37 Type of Bulbs: E12 Circuits: 2 Voltage: 120 Max Wattage: 60 LED: N/A

Note: Photo is representative of this model but may vary in crystal, finish, or shade options

Call 1-800-840-7158 for prices, to view, order and locate your closest JRM Crystal Gallery Showroom.

View our products in our corporate showroom james r. moder<sup>®</sup> Crystal Chandelier Inc., 2050 N. Stemmons Fwy Space 303-1, Dallas TX 75207