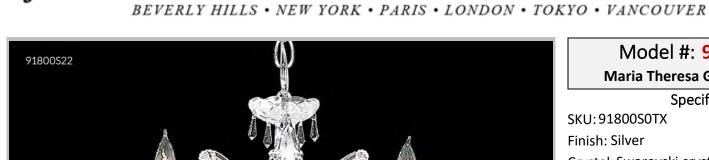

## james r. moder® /moder®IMPACT™ CRYSTAL CHANDELIER Fashion

Model #: 91800S0TX

**Maria Theresa Grand Collection** 

**Specifications** 

Crystal: Swarovski crystals (GT) Trad'l Trim

Arms: 15 Shades: N/A

H: 28 D/L: 29 W: N/A Extends: N/A (inches)

Hanging Weight: 38 (lbs)

Number of Bulbs: 16 Type of Bulbs: E12

Circuits: 1 Voltage: 120 Max Wattage: 60

LED: N/A

Note: Photo is representative of this model but may vary in crystal, finish, or shade options