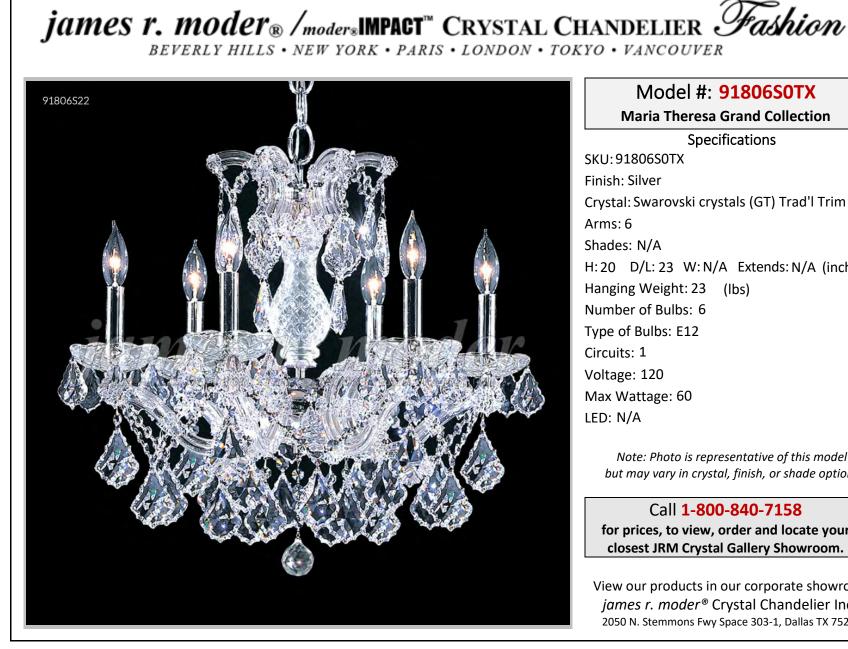

## Model #: 91806S0TX

**Maria Theresa Grand Collection** 

**Specifications** SKU:91806S0TX Finish: Silver Crystal: Swarovski crystals (GT) Trad'l Trim Arms: 6 Shades: N/A H: 20 D/L: 23 W: N/A Extends: N/A (inches) Hanging Weight: 23 (lbs) Number of Bulbs: 6 Type of Bulbs: E12 Circuits: 1 Voltage: 120 Max Wattage: 60 LED: N/A

Note: Photo is representative of this model but may vary in crystal, finish, or shade options

Call 1-800-840-7158 for prices, to view, order and locate your closest JRM Crystal Gallery Showroom.

View our products in our corporate showroom james r. moder<sup>®</sup> Crystal Chandelier Inc., 2050 N. Stemmons Fwy Space 303-1, Dallas TX 75207