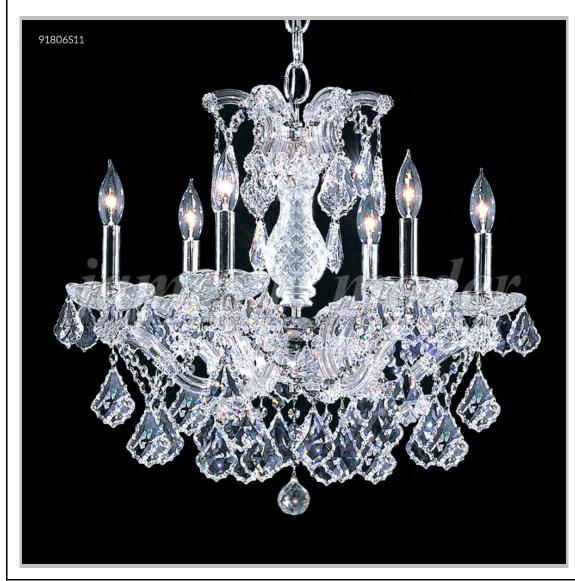

## james r. moder® /moder® IMPACT™ CRYSTAL CHANDELIER Fashion BEVERLY HILLS · NEW YORK · PARIS · LONDON · TOKYO · VANCOUVER

Model #: 91806S11

**Maria Theresa Grand Collection** 

**Specifications** 

SKU: 91806S11 Finish: Silver

Crystal: SPECTRA CRYSTAL by Swarovski -Clear

Arms: 6 Shades: N/A

H: 20 D/L: 23 W: N/A Extends: N/A (inches)

Hanging Weight: 23 (lbs)

Number of Bulbs: 6 Type of Bulbs: E12

Circuits: 1 Voltage: 120 Max Wattage: 60

LED: N/A

Note: Photo is representative of this model but may vary in crystal, finish, or shade options