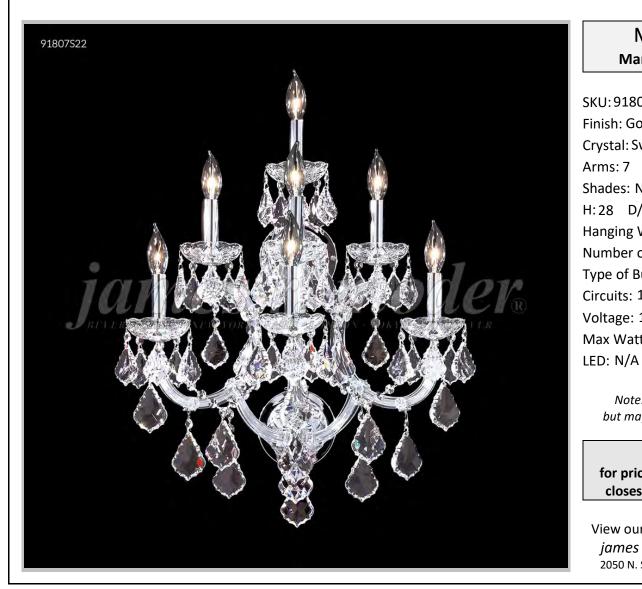

## james r. moder® /moder®IMPACT™ CRYSTAL CHANDELIER Fashion BEVERLY HILLS • NEW YORK • PARIS • LONDON • TOKYO • VANCOUVER

Model #: 91807GL0TX

**Maria Theresa Grand Collection** 

**Specifications** 

SKU: 91807GL0TX Finish: Gold Lustre

Crystal: Swarovski crystals (GT) Trad'l Trim

Arms: 7 Shades: N/A

H: 28 D/L: 19 W: N/A Extends: 14 (inches)

Hanging Weight: 24 (lbs)

Number of Bulbs: 7 Type of Bulbs: E12

Circuits: 1 Voltage: 120 Max Wattage: 60

> Note: Photo is representative of this model but may vary in crystal, finish, or shade options