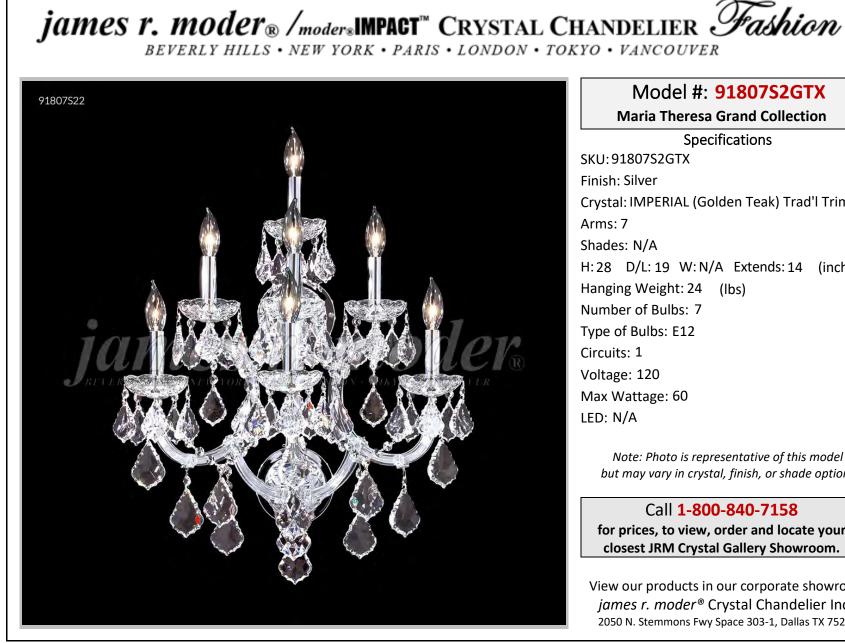

## Model #: 91807S2GTX

**Maria Theresa Grand Collection** 

**Specifications** SKU: 91807S2GTX Finish: Silver Crystal: IMPERIAL (Golden Teak) Trad'l Trim Arms: 7 Shades: N/A H:28 D/L:19 W:N/A Extends:14 (inches) Hanging Weight: 24 (lbs) Number of Bulbs: 7 Type of Bulbs: E12 Circuits: 1 Voltage: 120 Max Wattage: 60 LED: N/A

Note: Photo is representative of this model but may vary in crystal, finish, or shade options

Call 1-800-840-7158 for prices, to view, order and locate your closest JRM Crystal Gallery Showroom.

View our products in our corporate showroom james r. moder<sup>®</sup> Crystal Chandelier Inc., 2050 N. Stemmons Fwy Space 303-1, Dallas TX 75207