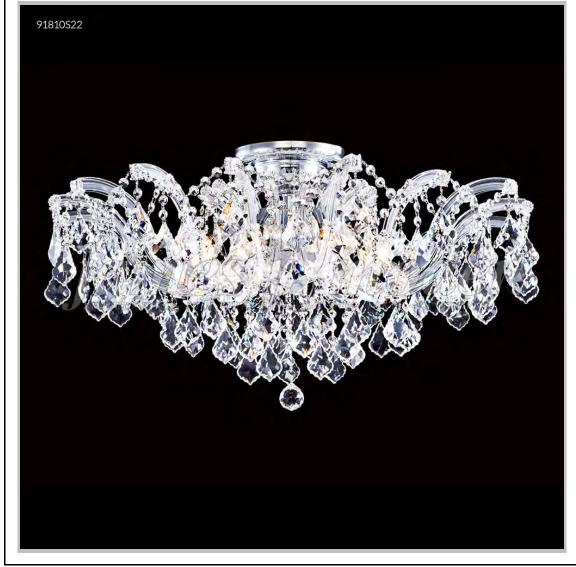

## Model #: 91810GL11

**Maria Theresa Grand Collection** 

Specifications SKU: 91810GL11 Finish: Gold Lustre Crystal: SPECTRA CRYSTAL by Swarovski -Clear Arms: N/A Shades: N/A H: 16 D/L: 32 W: N/A Extends: N/A (inches) Hanging Weight: 33 (Ibs) Number of Bulbs: 8 Type of Bulbs: E12 Circuits: 1 Voltage: 120 Max Wattage: 60 LED: N/A

Note: Photo is representative of this model but may vary in crystal, finish, or shade options

Call **1-800-840-7158** for prices, to view, order and locate your closest JRM Crystal Gallery Showroom.

View our products in our corporate showroom *james r. moder*<sup>®</sup> Crystal Chandelier Inc., 2050 N. Stemmons Fwy Space 303-1, Dallas TX 75207