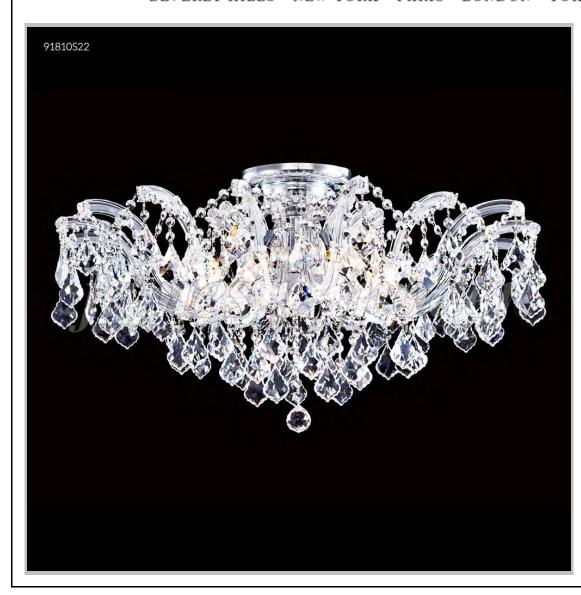

## james r. moder® /moder® IMPACT™ CRYSTAL CHANDELIER Fashion BEVERLY HILLS · NEW YORK · PARIS · LONDON · TOKYO · VANCOUVER

Model #: 91810S0TX

**Maria Theresa Grand Collection** 

**Specifications** 

SKU: 91810S0TX Finish: Silver

Crystal: Swarovski crystals (GT) Trad'l Trim

Arms: N/A Shades: N/A

H:16 D/L:32 W:N/A Extends:N/A (inches)

Hanging Weight: 33 (lbs)

Number of Bulbs: 8 Type of Bulbs: E12

Circuits: 1 Voltage: 120 Max Wattage: 60

LED: N/A

Note: Photo is representative of this model but may vary in crystal, finish, or shade options