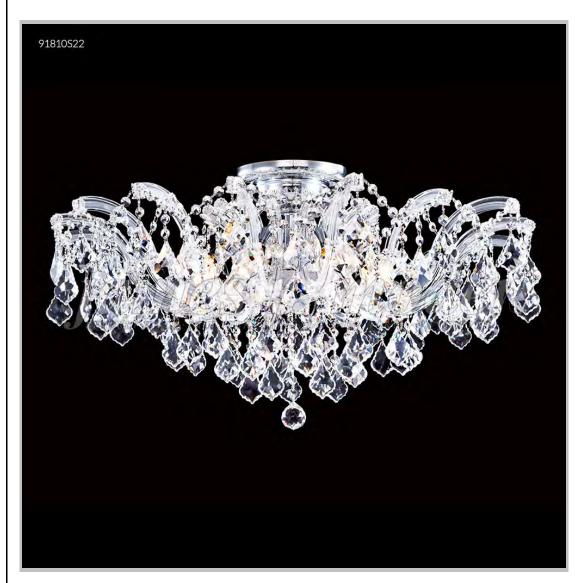

## james r. moder® /moder® IMPACT™ CRYSTAL CHANDELIER Fashion

BEVERLY HILLS • NEW YORK • PARIS • LONDON • TOKYO • VANCOUVER

Model #: 91810S2GT

**Maria Theresa Grand Collection** 

Specifications

SKU: 91810S2GT Finish: Silver

Crystal: IMPERIAL Crystal (Golden Teak)

Arms: N/A Shades: N/A

H:16 D/L:32 W:N/A Extends:N/A (inches)

Hanging Weight: 33 (lbs)

Number of Bulbs: 8 Type of Bulbs: E12

Circuits: 1 Voltage: 120 Max Wattage: 60

LED: N/A

Note: Photo is representative of this model but may vary in crystal, finish, or shade options