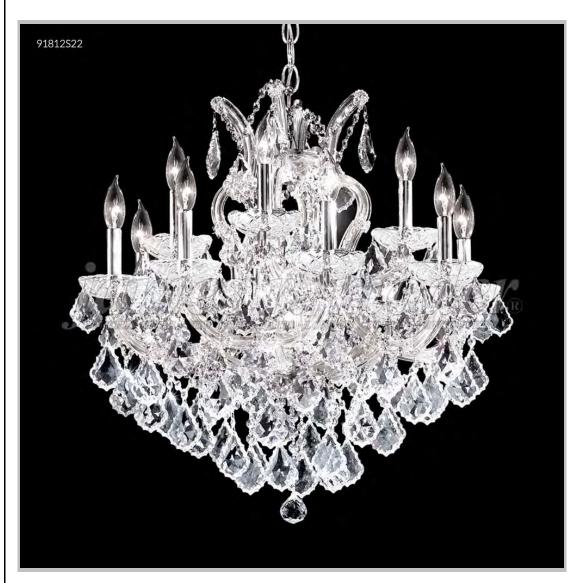

## james r. moder® /moder® IMPACT™ CRYSTAL CHANDELIER Fashion

BEVERLY HILLS • NEW YORK • PARIS • LONDON • TOKYO • VANCOUVER

Model #: 91812S0X

**Maria Theresa Grand Collection** 

**Specifications** 

SKU: 91812S0X Finish: Silver

Crystal: Swarovski crystals (Clear) Trad'l Trim

Arms: 12 Shades: N/A

H: 25 D/L: 26 W: N/A Extends: N/A (inches)

Hanging Weight: 35 (lbs)

Number of Bulbs: 13 Type of Bulbs: E12

Circuits: 1 Voltage: 120 Max Wattage: 60

LED: N/A

Note: Photo is representative of this model but may vary in crystal, finish, or shade options