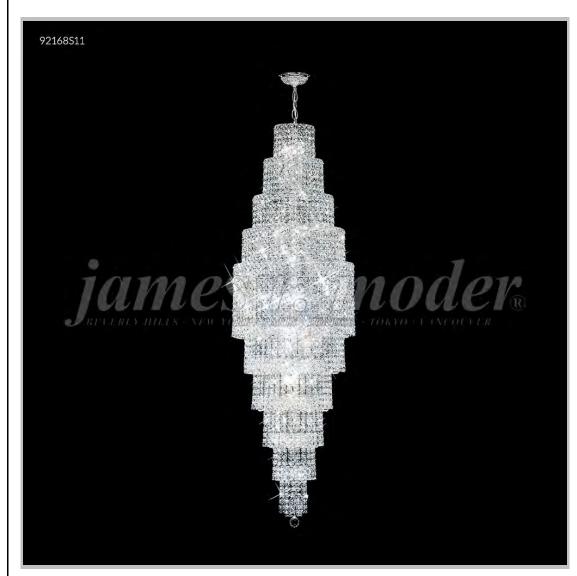

## james r. moder® /moder® IMPACT™ CRYSTAL CHANDELIER Fashion BEVERLY HILLS · NEW YORK · PARIS · LONDON · TOKYO · VANCOUVER

Model #: 92168S11

**Prestige Collection** 

**Specifications** 

SKU: 92168S11 Finish: Silver

Crystal: SPECTRA CRYSTAL by Swarovski -Clear

Arms: N/A Shades: N/A

H: 64 D/L: 20 W: N/A Extends: N/A (inches)

Hanging Weight: 75 (lbs)

Number of Bulbs: 28 Type of Bulbs: E12

Circuits: 2 Voltage: 120 Max Wattage: 60

LED: N/A

Note: Photo is representative of this model but may vary in crystal, finish, or shade options