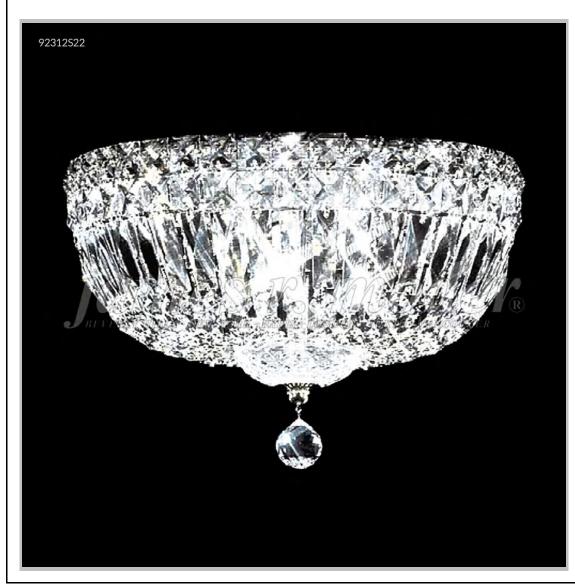

## james r. moder® /moder® IMPACT™ CRYSTAL CHANDELIER Fashion

BEVERLY HILLS • NEW YORK • PARIS • LONDON • TOKYO • VANCOUVER

Model #: 92312S22

**Prestige Collection** 

**Specifications** 

SKU: 92312S22 Finish: Silver

Crystal: IMPERIAL Crystal (Clear)

Arms: N/A Shades: N/A

H:9 D/L: 12 W: N/A Extends: N/A (inches)

Hanging Weight: 5 (lbs)

Number of Bulbs: 3 Type of Bulbs: E12

Circuits: 1 Voltage: 120 Max Wattage: 40

LED: N/A

Note: Photo is representative of this model but may vary in crystal, finish, or shade options