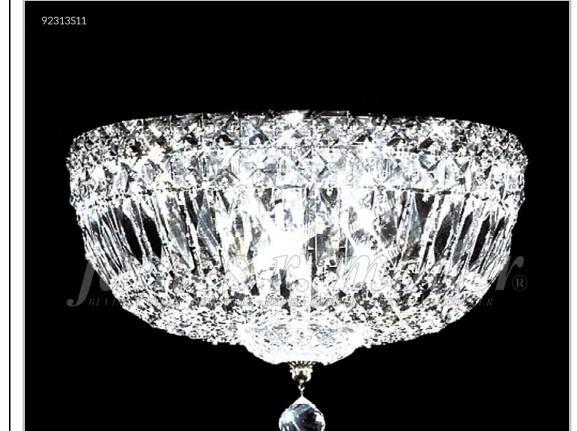

## james r. moder® /moder® IMPACT™ CRYSTAL CHANDELIER Fashion BEVERLY HILLS · NEW YORK · PARIS · LONDON · TOKYO · VANCOUVER

Model #: 92313S11

**Prestige Collection** 

**Specifications** 

SKU: 92313S11 Finish: Silver

Crystal: SPECTRA CRYSTAL by Swarovski -Clear

Arms: N/A Shades: N/A

H:9 D/L: 12 W: N/A Extends: N/A (inches)

Hanging Weight: 8 (lbs)

Number of Bulbs: 3 Type of Bulbs: E12

Circuits: 1 Voltage: 120 Max Wattage: 40

LED: N/A

Note: Photo is representative of this model but may vary in crystal, finish, or shade options