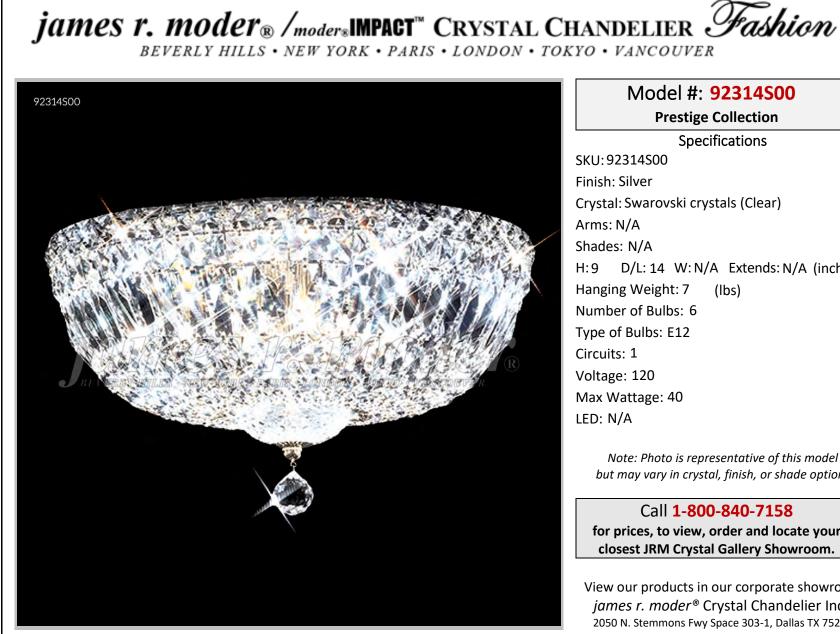

## Model #: 92314S00 **Prestige Collection Specifications** SKU:92314S00 Finish: Silver Crystal: Swarovski crystals (Clear) Arms: N/A Shades: N/A H:9 D/L: 14 W: N/A Extends: N/A (inches) Hanging Weight: 7 (lbs) Number of Bulbs: 6 Type of Bulbs: E12 Circuits: 1 Voltage: 120 Max Wattage: 40 LED: N/A

Note: Photo is representative of this model but may vary in crystal, finish, or shade options

Call 1-800-840-7158 for prices, to view, order and locate your closest JRM Crystal Gallery Showroom.

View our products in our corporate showroom james r. moder<sup>®</sup> Crystal Chandelier Inc., 2050 N. Stemmons Fwy Space 303-1, Dallas TX 75207