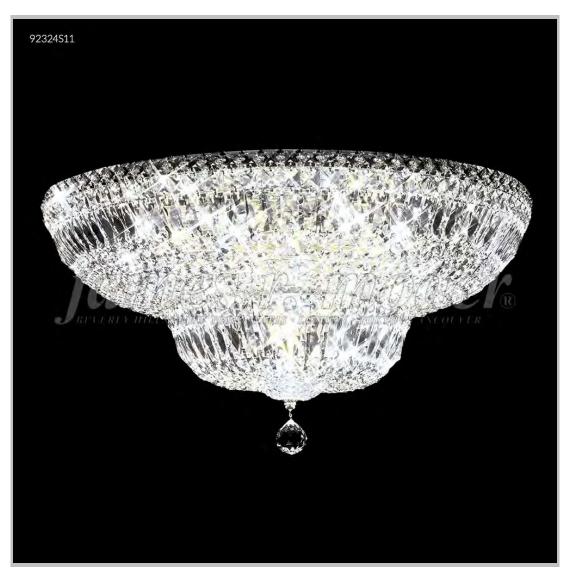

Model #: 92324S11

**Prestige Collection** 

**Specifications** 

SKU: 92324S11 Finish: Silver

Crystal: SPECTRA CRYSTAL by Swarovski -Clear

Arms: N/A Shades: N/A

H: 13 D/L: 24 W: N/A Extends: N/A (inches)

Hanging Weight: 18 (lbs)

Number of Bulbs: 16 Type of Bulbs: E12

Circuits: 1 Voltage: 120 Max Wattage: 60

LED: N/A

Note: Photo is representative of this model but may vary in crystal, finish, or shade options